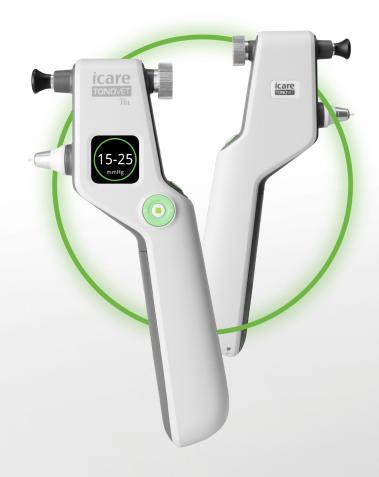

## TONOVET Pet **TONOMETER**

The TONOVET Pet tonometer offers a cost-effective and userfriendly solution for monitoring intraocular pressure (IOP) in pets from the comfort of their home. Designed with reliable rebound technology, this device ensures effortless and accurate measurements without the need for anesthesia or calibration.

- Cost-effective option for IOP home monitoring by pet owner
- Reliable rebound technology for easy at home-use
- Results are displayed in 4 ranges

- The 4 measurement ranges allow the pet owner to cooperate with their veterinarian on their pet's treatment plan, providing a simplified way to monitor their pet's IOP without worrying about normal daily fluctuations.
- TONOVET Pet is designed for sale or lease to the pet owner by their veterinarian
- No topical anesthesia and no calibration
- Canine Setting only

With the **TONOVET Pet**, pet owners can actively participate in managing their pet's eye health, working closely with veterinarians to ensure the best care possible.