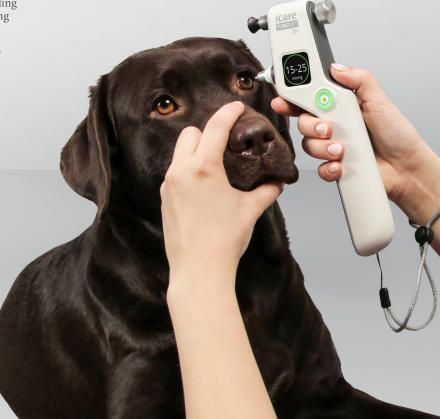

## TONOVET Pet **TONOMETER**

The TONOVET Pet tonometer offers a cost-effective and userfriendly solution for monitoring intraocular pressure (IOP) in pets from the comfort of their home. Designed with reliable rebound technology, this device ensures effortless and accurate measurements without the need for anesthesia or calibration.

- Cost-effective option for IOP home monitoring by pet owner
- Reliable rebound technology for easy at home-use
- Results are displayed in 4 ranges

- The 4 measurement ranges allow the pet owner to cooperate with their veterinarian on their pet's treatment plan, providing a simplified way to monitor their pet's IOP without worrying about normal daily fluctuations.
- TONOVET Pet is designed for sale or lease to the pet owner by their veterinarian
- No topical anesthesia and no calibration
- Canine Setting only