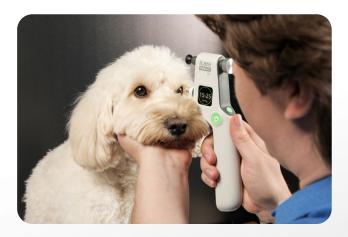

## TONOVET Pet **TONOMETER**

The TONOVET Pet tonometer offers a cost-effective and userfriendly solution for monitoring intraocular pressure (IOP) in pets from the comfort of their home. Designed with reliable rebound technology, this device ensures effortless and accurate measurements without the need for anesthesia or calibration.

- Cost-effective option for IOP home monitoring by pet owner
- Reliable rebound technology for easy at home-use
- Results are displayed in 4 ranges

- The 4 measurement ranges allow the pet owner to cooperate with their veterinarian on their pet's treatment plan, providing a simplified way to monitor their pet's IOP without worrying about normal daily fluctuations.
- TONOVET Pet is designed for sale or lease to the pet owner by their veterinarian
- No topical anesthesia and no calibration
- Canine Setting only