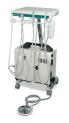

## Dental Unit Profident & Profident PLUS

The Profident is the result of many years of experience. It offers a wide range of applications for both, general practitioners and dental specialists. It is characterised by its modern design combined with high mobility. The stand is adjustable in height and all handpieces are arranged within easy reach of the operator. When a handpiece is removed from its holder, the Profident automatically supplies air and water to it.

#### Profident

- High Speed Turbine (300,000 rpm)
- Low Speed Air Motor (20,000 rpm) with Straight Handpiece
- 3 in 1 Syringe (precise finger tip control of water, mist or dry air)
- Foot Switch (for speed control and water activation)
- Silent Air Compressor (maintenance free)
- Includes: Micro Oil Filter

### 174000