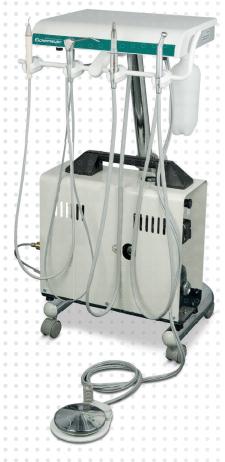

### **Profident PLUS**

It offers all the features of the normal Profident (174000). In addition, it includes a built-in EickSonic dental scaler with LED illumination as well as an LED illuminated high speed turbine.

### 174001