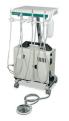

## Dental Unit Profident & Profident PLUS

The Profident is the result of many years of experience. It offers a wide range of applications for both, general practitioners and dental specialists. It is characterised by its modern design combined with high mobility. The stand is adjustable in height and all handpieces are arranged within easy reach of the operator. When a handpiece is removed from its holder, the Profident automatically supplies air and water to it.

#### Profident

- High Speed Turbine (300,000 rpm)
- Low Speed Air Motor (20,000 rpm) with Straight Handpiece
- 3 in 1 Syringe (precise finger tip control of water, mist or dry air)
- Foot Switch (for speed control and water activation)
- Silent Air Compressor (maintenance free)
- Includes: Micro Oil Filter

### 174000