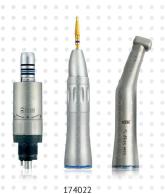

## **Profident Accessories**

Low Speed Dental Handpiece with integrated Cooling System Consisting of:

- Low Speed Air Motor With internal water cooling (up to 20,000 rpm, for appropriately configured dental units)
- Low Speed Straight Handpiece S-Max 1: 1, with internal water cooling (for appropriately configured dental unit)
- Low Speed Contra-angle 1:1, for low speed motor with water cooling (for appropriately configured dental unit)

## 174022