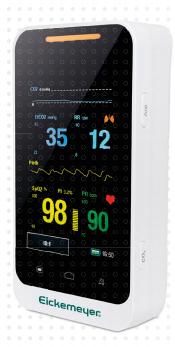

## LifeVet CP Capnograph and Pulse Oximeter

The LifeVet CP handheld Capnograph and Pulse Oximeter measures and displays the expiratory CO<sub>2</sub> concentration as well as the respiratory rate, pulse rate and oxygen saturation in dogs, cats and horses. This compact and portable device is very easy to use with its touchscreen display and intuitive interface.

### **Features**

- High resolution 4.3" Touch Screen Display
- Side-stream Capnography
- ► EtCO<sub>2</sub> concentration: 0 150 mmHq
- Respiratory Rate displayed in rpm
- ▶ SpO₂ range: 1-100 %
- Pulse Rate: 25 250 bpm
- Audible and visual alarms with adjustable volume
- Long-life Lithium battery: Up to 18 h operating time
- Dimensions (in cm): W 7,7 x H 14,1 x D 3,6
- Weight: 420 g
- ▶ Includes: CO₂ tube, CO₂ filter, net adapter, USB cable, clip sensor
- Please note: Please order the exhaust air connection set (321881)