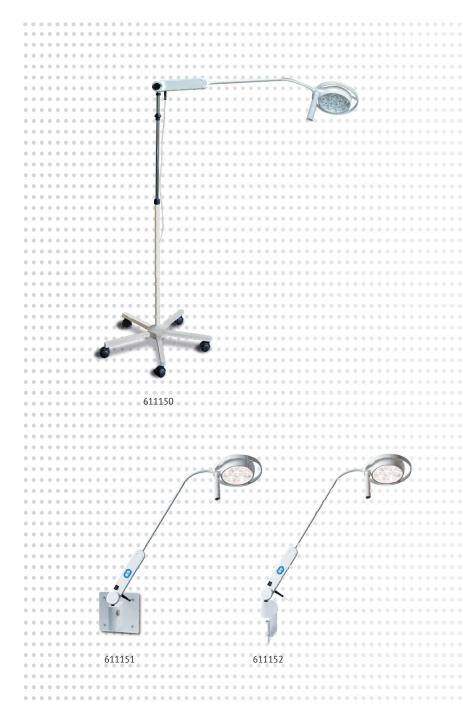

Dr. Mach Examination Light LED 115

# veterinary technology for life

# Ray of Light



## Dr. Mach Examination Light LED 115

Dr. Mach from Germany has been setting the standards in medical illumination technology for decades. The new generation of lights with LED technology continues this tradition and supports veterinary professionals with superior technology and design.

- This examination light is ideal for check-ups and minor procedures
- Flexible gooseneck arm is easy to manoeuvre and allows for accurate light beam positioning
- Compact design allows its use in small rooms
- LED technology has a minimum life-span of 40,000 hours
- Authentic colour rendering to reduce eyestrain
- Negligible heat production

#### Additional information:

- 60,000 lux at 0.5 m distance ۱.
- Light field size: 14 cm at 0.5 m distance
- Colour Rendering Index R(a) 95
- Light head: 22 cm Þ