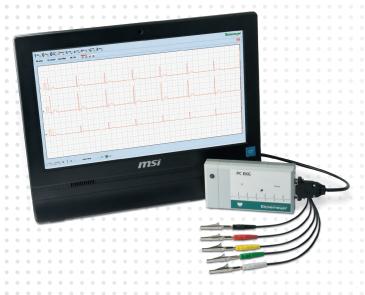

EICKEMEYER® PC-ECG

### **EICKEMEYER® PC-ECG\***

All algorithms of the EICKEMEYER® PC-ECG are specifically developed for veterinary medecine which allows for reliable and fully automatic measurements.

#### **Features**

- ▶ 6 Channel ECG (12 Channel option available)
- Continuous patient ECG for 1 hour
- Electronic storage of ECGs allows direct access to patient data
- Results are displayed on-screen for quick assessment
- ECG can be sent via email
- USB-Version Easy to connect and install
- System requirements: PC running Windows® 98 or higher
- Includes: 5 Lead patient cable, alligator clips